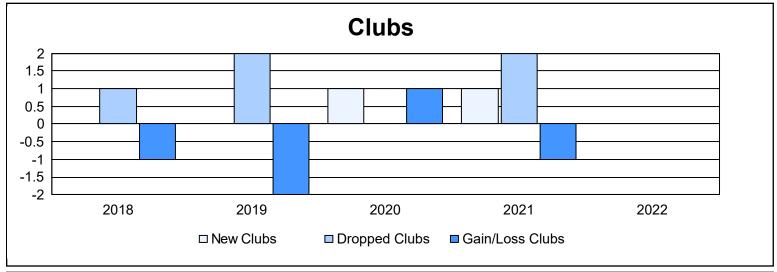

District 12 S

As of June 2022 Cumulative

| Year      | New<br>Clubs | Dropped<br>Clubs | Gain/<br>Loss<br>Clubs | New<br>Members | Charter<br>Members | Reinstate<br>Members | Transfer<br>Members | Total<br>Member<br>Added | Total<br>Members<br>Dropped | Gain/<br>Loss<br>Members |
|-----------|--------------|------------------|------------------------|----------------|--------------------|----------------------|---------------------|--------------------------|-----------------------------|--------------------------|
| 2017-2018 | 0            | 1                | -1                     | 136            | 3                  | 11                   | 8                   | 158                      | 256                         | -98                      |
| 2018-2019 | 0            | 2                | -2                     | 93             | 1                  | 3                    | 3                   | 100                      | 202                         | -102                     |
| 2019-2020 | 1            | 0                | 1                      | 44             | 31                 | 3                    | 8                   | 86                       | 102                         | -16                      |
| 2020-2021 | 1            | 2                | -1                     | 58             | 7                  | 4                    | 3                   | 72                       | 130                         | -58                      |
| 2021-2022 | 0            | 0                | 0                      | 150            | 15                 | 4                    | 4                   | 173                      | 134                         | 39                       |
| Average   | 0            | 1                | -1                     | 96             | 11                 | 5                    | 5                   | 118                      | 165                         | -47                      |